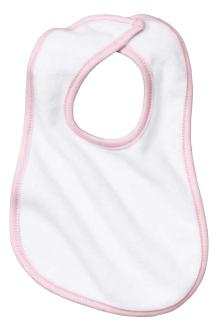

## Infant Terry Bib

## CAR05

\* 6.5-ounce \* 65/35 poly/cotton terry \* Hook and loop closure

Care Instructions: Machine wash cold. Do not bleach. Tumble dry low. Iron low if necessary.

Colors

Front

| Finished Measurements in Inches |            |   |  |
|---------------------------------|------------|---|--|
| Sizes                           | OSFA       |   |  |
| Dimentions                      | 7.9 x 12.2 | ] |  |
| Neck Hole                       | 4.7 x 3.5  | ] |  |

White

Light Blue Light Pink

Please Note: Colors shown are approximate and for reference only. For closest match see PMS colors, or for exact match, returnable samples and grommeted samples are available.